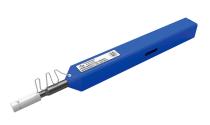

## SC/ST/FC/E2000 CLEANING TOOL

| Description   | Cleaning tool for 2.5mm ferrules                                                                                                     |
|---------------|--------------------------------------------------------------------------------------------------------------------------------------|
| Advantage     | Improves the quality of optical connections, avoid losses caused by impurities deposited on the faces of the connectors and adapters |
|               | • Ergonomic Shape.                                                                                                                   |
|               | <ul> <li>Allows more than 500 cleanings.</li> </ul>                                                                                  |
|               | <ul> <li>Designed for cleaning ferrules with 2.5mm.</li> </ul>                                                                       |
|               | <ul> <li>Compatible with SC, ST, FC, E2000, SFP and GBIC connectors and adapters.</li> </ul>                                         |
|               | <ul> <li>Compatible with PC and APC polished ferrules.</li> </ul>                                                                    |
| Performance   | Allows > 500 cleanings                                                                                                               |
| Compatibility | Model compatible with SC, ST, FC and E2000 connectors and adapters.                                                                  |
| Package       | Carton Box                                                                                                                           |