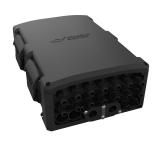

## PRE-CONNECTORIZED OPTICAL ACCESS POINT FK-CTOP

| Description                       | The Pre-terminated Slimbox Drop Terminal FK-CTOP is used as a connection point between the Distribution and Access Networks. The product is compatible with external reinforced SlimConnector optical adapters allowing field installatiosn of SlimConnector pre-terminated drop cables without the need to open the enclosure. |
|-----------------------------------|---------------------------------------------------------------------------------------------------------------------------------------------------------------------------------------------------------------------------------------------------------------------------------------------------------------------------------|
| Application                       | The FK-CTOP is used in outdoor aerial applications.  It is equipped with pole or wall installation support. It is possible to install in wire rope. (Sold separately).                                                                                                                                                          |
| Advantage                         | The SlimConnector reinforced optical adapters allow the connection of the pre-terminated drop cables without interrupting other circuits from drop cables without the need of opening the enclosure to do so. The product has up to two derivations ports (kit sold separately).                                                |
| Certifications                    | ANATEL 04444-15-00256                                                                                                                                                                                                                                                                                                           |
| Color                             | Black RAL 9005                                                                                                                                                                                                                                                                                                                  |
| Main Product Material             | UV resistant Reinforced Thermoplastic                                                                                                                                                                                                                                                                                           |
| Splice Capacity                   | 16 Optical splices per tray; Product is equiped with 3 splice trays; Maximum of 96 splices.                                                                                                                                                                                                                                     |
| protection rating                 | IP56                                                                                                                                                                                                                                                                                                                            |
| Weight (kg)                       | 6.6kg Basic Module                                                                                                                                                                                                                                                                                                              |
| Sealing system type               | Mechanical with rubber gasket                                                                                                                                                                                                                                                                                                   |
| Height (mm)                       | 375                                                                                                                                                                                                                                                                                                                             |
| Width (mm)                        | 240                                                                                                                                                                                                                                                                                                                             |
| Depth (mm)                        | 120                                                                                                                                                                                                                                                                                                                             |
| Adapters Quantity                 | 16 SlimConnector Reinforced Optical Adapters                                                                                                                                                                                                                                                                                    |
| Splice Trays Quantity             | Standard: 03 splice trays; Capacity of splice trays up to 6 splice trays.                                                                                                                                                                                                                                                       |
| Input cables capacity             | 2                                                                                                                                                                                                                                                                                                                               |
| Minimum cable Input diameter (mm) | 6.5                                                                                                                                                                                                                                                                                                                             |
| Maximum cable Input diameter (mm) | 16.5                                                                                                                                                                                                                                                                                                                            |
| Derivation cables capacity        | 4 (in 2 ports)                                                                                                                                                                                                                                                                                                                  |