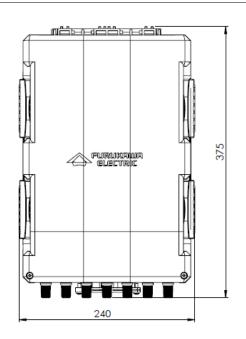

## PRE-CONNECTORIZED OPTICAL ACCESS POINT FK-CTOP

| Description                       | The Pre-terminated Slimbox Drop Terminal FK-CTOP is used as a connection point between the Distribution and Access Networks. The product is compatible with external reinforced SlimConnector optical adapters allowing field installatiosn of SlimConnector pre-terminated drop cables without the need to open the enclosure. |
|-----------------------------------|---------------------------------------------------------------------------------------------------------------------------------------------------------------------------------------------------------------------------------------------------------------------------------------------------------------------------------|
| Application                       | The FK-CTOP is used in outdoor aerial applications.  It is equipped with pole or wall installation support. It is possible to install in wire rope. (Sold separately).                                                                                                                                                          |
| Advantage                         | The SlimConnector reinforced optical adapters allow the connection of the pre-terminated drop cables without interrupting other circuits from drop cables without the need of opening the enclosure to do so. The product has up to two derivations ports (kit sold separately).                                                |
| Certifications                    | ANATEL 04444-15-00256                                                                                                                                                                                                                                                                                                           |
| Color                             | Black RAL 9005                                                                                                                                                                                                                                                                                                                  |
| Main Product Material             | UV resistant Reinforced Thermoplastic                                                                                                                                                                                                                                                                                           |
| Splice Capacity                   | 16 Optical splices per tray; Product is equiped with 3 splice trays; Maximum of 96 splices.                                                                                                                                                                                                                                     |
| protection rating                 | IP56                                                                                                                                                                                                                                                                                                                            |
| Weight (kg)                       | 6.6kg Basic Module                                                                                                                                                                                                                                                                                                              |
| Sealing system type               | Mechanical with rubber gasket                                                                                                                                                                                                                                                                                                   |
| Height (mm)                       | 375                                                                                                                                                                                                                                                                                                                             |
| Width (mm)                        | 240                                                                                                                                                                                                                                                                                                                             |
| Depth (mm)                        | 120                                                                                                                                                                                                                                                                                                                             |
| Adapters Quantity                 | 16 SlimConnector Reinforced Optical Adapters                                                                                                                                                                                                                                                                                    |
| Splice Trays Quantity             | Standard: 03 splice trays; Capacity of splice trays up to 6 splice trays.                                                                                                                                                                                                                                                       |
| Input cables capacity             | 2                                                                                                                                                                                                                                                                                                                               |
| Minimum cable Input diameter (mm) | 6.5                                                                                                                                                                                                                                                                                                                             |
| Maximum cable Input diameter (mm) | 16.5                                                                                                                                                                                                                                                                                                                            |
| Derivation cables capacity        | 4 (in 2 ports)                                                                                                                                                                                                                                                                                                                  |

## Technical drawing

Compatibility

35520264 - STRAND MOUNTING SUPPORT

35520108 - DERIVATION KIT WITH 1 GROMMET 35520093 - SPLICE TRAY 16F FOR PRE-TERMINATED SLIMBOX

Warranty

12 months

Part Numbers