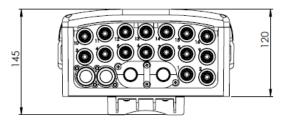

## PRE-CONNECTORIZED OPTICAL ACCESS POINT FK-CTOP

| Description                       | The Pre-terminated Slimbox Drop Terminal FK-CTOP is used as a connection point between the Distribution and Access Networks. The product is compatible with external reinforced SlimConnector optical adapters allowing field installatiosn of SlimConnector pre-terminated drop cables without the need to open the enclosure. |
|-----------------------------------|---------------------------------------------------------------------------------------------------------------------------------------------------------------------------------------------------------------------------------------------------------------------------------------------------------------------------------|
| Application                       | The FK-CTOP is used in outdoor aerial applications.  It is equipped with pole or wall installation support. It is possible to install in wire rope. (Sold separately).                                                                                                                                                          |
| Advantage                         | The SlimConnector reinforced optical adapters allow the connection of the pre-terminated drop cables without interrupting other circuits from drop cables without the need of opening the enclosure to do so. The product has up to two derivations ports (kit sold separately).                                                |
| Certifications                    | ANATEL 04444-15-00256                                                                                                                                                                                                                                                                                                           |
| Color                             | Black RAL 9005                                                                                                                                                                                                                                                                                                                  |
| Main Product Material             | UV resistant Reinforced Thermoplastic                                                                                                                                                                                                                                                                                           |
| Splice Capacity                   | 16 Optical splices per tray; Product is equiped with 3 splice trays; Maximum of 96 splices.                                                                                                                                                                                                                                     |
| protection rating                 | IP56                                                                                                                                                                                                                                                                                                                            |
| Weight (kg)                       | 6.6kg Basic Module                                                                                                                                                                                                                                                                                                              |
| Sealing system type               | Mechanical with rubber gasket                                                                                                                                                                                                                                                                                                   |
| Height (mm)                       | 375                                                                                                                                                                                                                                                                                                                             |
| Width (mm)                        | 240                                                                                                                                                                                                                                                                                                                             |
| Depth (mm)                        | 120                                                                                                                                                                                                                                                                                                                             |
| Adapters Quantity                 | 16 SlimConnector Reinforced Optical Adapters                                                                                                                                                                                                                                                                                    |
| Splice Trays Quantity             | Standard: 03 splice trays; Capacity of splice trays up to 6 splice trays.                                                                                                                                                                                                                                                       |
| Input cables capacity             | 2                                                                                                                                                                                                                                                                                                                               |
| Minimum cable Input diameter (mm) | 6.5                                                                                                                                                                                                                                                                                                                             |
| Maximum cable Input diameter (mm) | 16.5                                                                                                                                                                                                                                                                                                                            |
| Derivation cables capacity        | 4 (in 2 ports)                                                                                                                                                                                                                                                                                                                  |

## Technical drawing

Compatibility

35520264 - STRAND MOUNTING SUPPORT

35520108 - DERIVATION KIT WITH 1 GROMMET 35520093 - SPLICE TRAY 16F FOR PRE-TERMINATED SLIMBOX

Warranty

12 months

Part Numbers