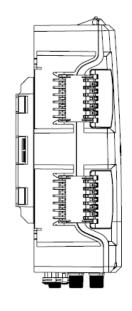

## PRE-CONNECTORIZED OPTICAL ACCESS POINT FK-CTOP

| Description                       | The Pre-terminated Slimbox Drop Terminal FK-CTOP is used as a connection point between the Distribution and Access Networks. The product is compatible with external reinforced SlimConnector optical adapters allowing field installatiosn of SlimConnector pre-terminated drop cables without the need to open the enclosure. |
|-----------------------------------|---------------------------------------------------------------------------------------------------------------------------------------------------------------------------------------------------------------------------------------------------------------------------------------------------------------------------------|
| Application                       | The FK-CTOP is used in outdoor aerial applications.  It is equipped with pole or wall installation support. It is possible to install in wire rope. (Sold separately).                                                                                                                                                          |
| Advantage                         | The SlimConnector reinforced optical adapters allow the connection of the pre-terminated drop cables without interrupting other circuits from drop cables without the need of opening the enclosure to do so. The product has up to two derivations ports (kit sold separately).                                                |
| Certifications                    | ANATEL 04444-15-00256                                                                                                                                                                                                                                                                                                           |
| Color                             | Black RAL 9005                                                                                                                                                                                                                                                                                                                  |
| Main Product Material             | UV resistant Reinforced Thermoplastic                                                                                                                                                                                                                                                                                           |
| Splice Capacity                   | 16 Optical splices per tray; Product is equiped with 3 splice trays; Maximum of 96 splices.                                                                                                                                                                                                                                     |
| protection rating                 | IP56                                                                                                                                                                                                                                                                                                                            |
| Weight (kg)                       | 6.6kg Basic Module                                                                                                                                                                                                                                                                                                              |
| Sealing system type               | Mechanical with rubber gasket                                                                                                                                                                                                                                                                                                   |
| Height (mm)                       | 375                                                                                                                                                                                                                                                                                                                             |
| Width (mm)                        | 240                                                                                                                                                                                                                                                                                                                             |
| Depth (mm)                        | 120                                                                                                                                                                                                                                                                                                                             |
| Adapters Quantity                 | 16 SlimConnector Reinforced Optical Adapters                                                                                                                                                                                                                                                                                    |
| Splice Trays Quantity             | Standard: 03 splice trays; Capacity of splice trays up to 6 splice trays.                                                                                                                                                                                                                                                       |
| Input cables capacity             | 2                                                                                                                                                                                                                                                                                                                               |
| Minimum cable Input diameter (mm) | 6.5                                                                                                                                                                                                                                                                                                                             |
| Maximum cable Input diameter (mm) | 16.5                                                                                                                                                                                                                                                                                                                            |
| Derivation cables capacity        | 4 (in 2 ports)                                                                                                                                                                                                                                                                                                                  |